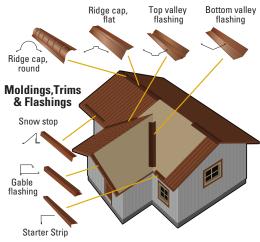

- Easy to handle
- Easy to calculate
- Most popular profile in the industry
- 12-ft panels or custom length
- G90 26 gauge (24 gauge available upon request)
- Choose from a full range of stock colours
- Do not need to remove shingles
- No strapping necessary