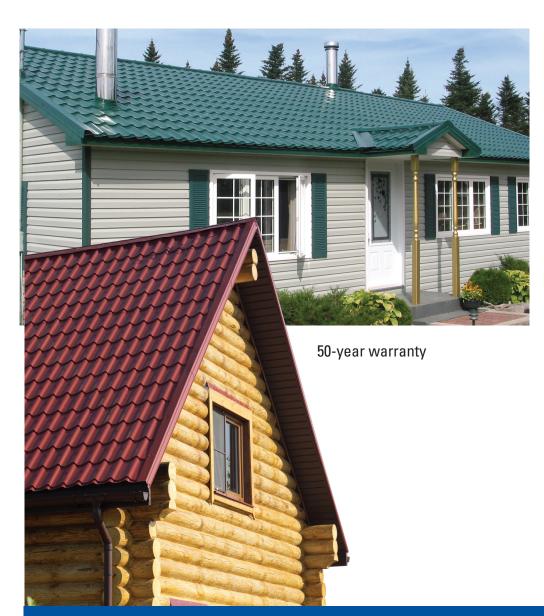

## European Clay

Manufactured in our state-of-the-art facility, our European Clay panels are designed to look like a clay tile roof with wave patterns similar to those found in many parts of Europe. This elegant roofing profile adds prestige and value to any property.