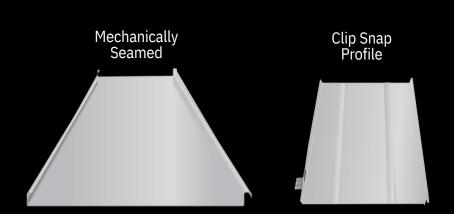

## Standing Seam

Atlantic roll Forming Manufactures a Varity of 1" and 1.1/2" Standing seam profiles that install easily and have no exposed fasteners. Used for roofing or siding applications, they are both aesthetically pleasing and structurally sound.

## **Available in Variety of Distinct profiles:**

- Clip Snap profile 1" and 1.1/2"
- Mechanically seamed 1" , 1.1/2" and 2.1/2"
- Trapezoidal 1.1/2"
- Available in 12-inch 16- inch width
- Panels can be made to any length
- Ideal for low-slope roofs
- G90 26 gauge (24 gauge available upon request)
- Choose from a full range of stock colours