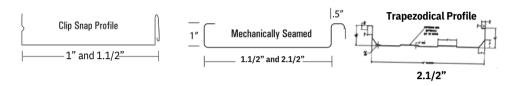

## **Available in Variety of Distinct profiles:**

- Clip Snap profile 1" and 1.1/2"
- Mechanically seamed 1" , 1.1/2" and 2.1/2"
- Trapezoidal 1.1/2"
- Available in 12-inch 16- inch width
- Panels can be made to any length
- Ideal for low-slope roofs
- G90 26 gauge (24 gauge available upon request)
- Choose from a full range of stock colours