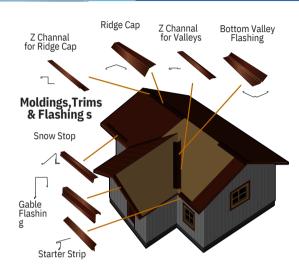

## Standing Seam







Atlantic roll Forming Manufactures a Varity of 1" and 1.1/2" Standing seam profiles that install easily and have no exposed fasteners. Used for roofing or siding applications, they are both aesthetically pleasing and structurally sound.





## **Available in Variety of Distinct profiles:**

- Clip Snap profile 1" and 1.1/2"
- Mechanically seamed 1" , 1.1/2" and 2.1/2"
- Trapezoidal 1.1/2"
- Available in 12-inch 16- inch width
- Panels can be made to any length
- Ideal for low-slope roofs
- G90 26 gauge (24 gauge available upon request)
- Choose from a full range of stock colours



(506) 871-2167

info@atlanticrollforming.com www.atlanticrollforming.com