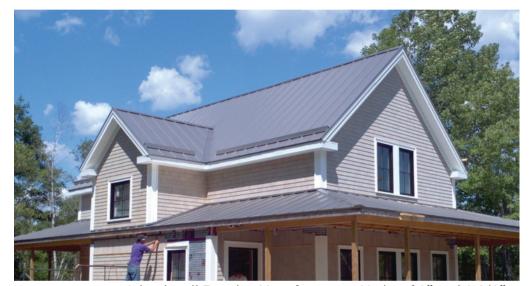

## Standing Seam

Atlantic roll Forming Manufactures a Varity of 1" and 1.1/2" Standing seam profiles that install easily and have no exposed fasteners. Used for roofing or siding applications, they are both aesthetically pleasing and structurally sound.

## **Available in Variety of Distinct profiles:**

- Clip Snap profile 1" and 1.1/2"
- Mechanically seamed 1" , 1.1/2" and 2.1/2"
- Trapezoidal 1.1/2"
- Available in 12-inch 16- inch width
- Panels can be made to any length
- Ideal for low-slope roofs
- G90 26 gauge (24 gauge available upon request)
- Choose from a full range of stock colours